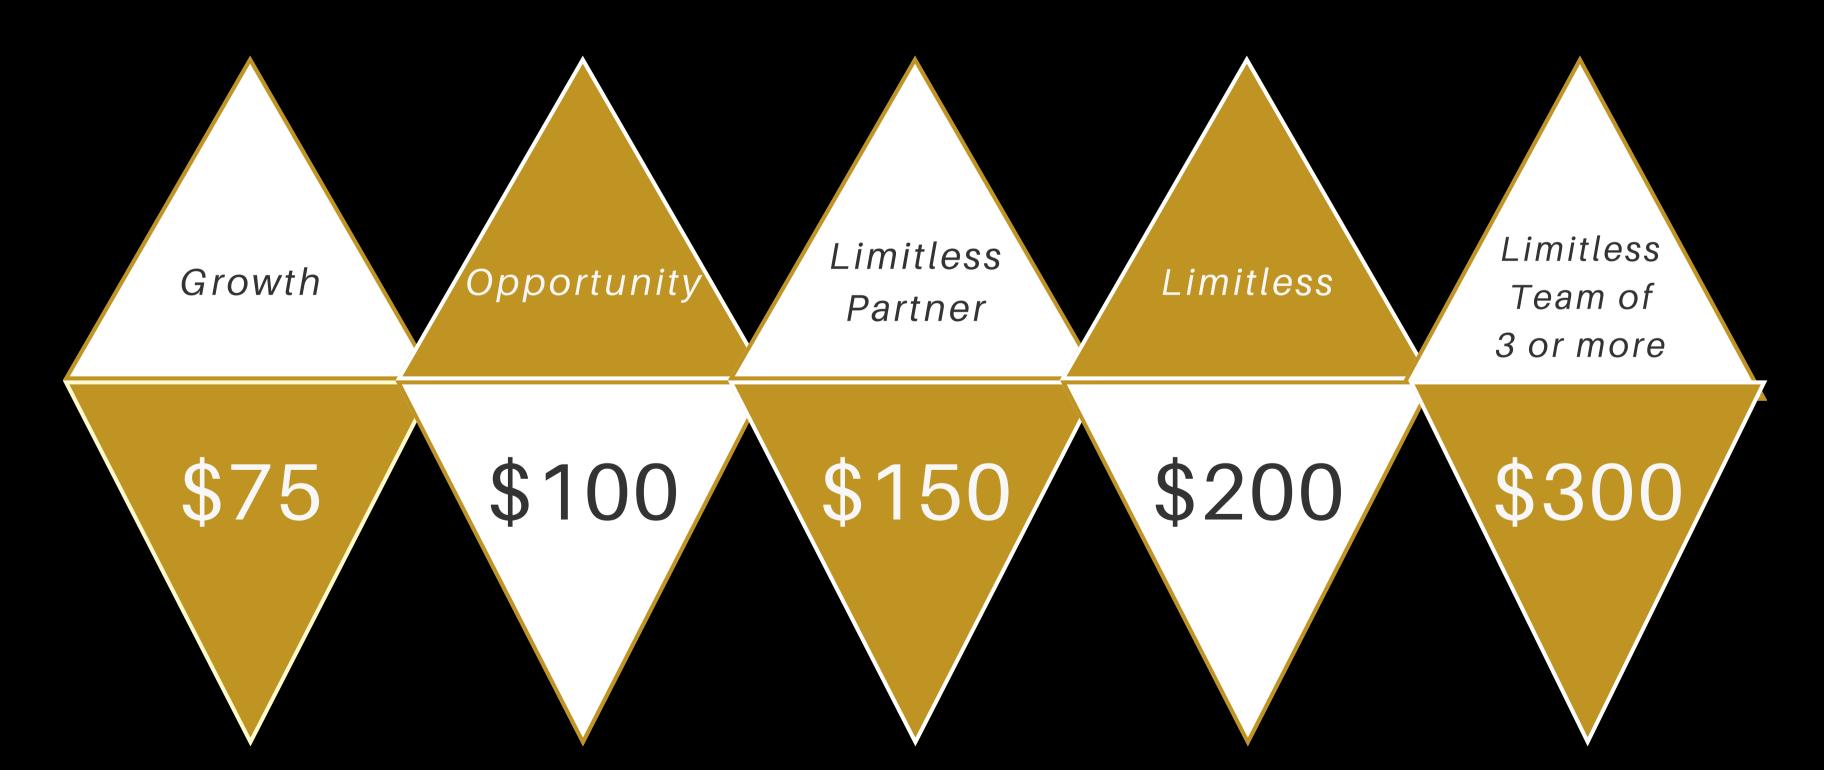

### LIMITLESS PAYMENTS

Please issue Limitless payments as checks to avoid 3% CC processing

fee!

## Just Paperwork: \$149 Full Service: \$249

First Listing and First Purchase is FREE for NEW Clients!